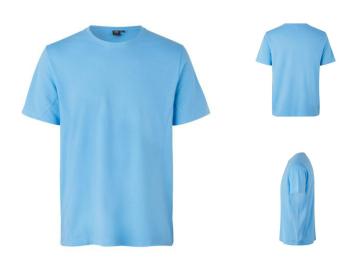

#### Light blue

| Composition         | 70% recycled polyester 30% lyocell |
|---------------------|------------------------------------|
| Weight              | 200                                |
| Size                | XS - 6XL                           |
| Fit                 | REGULAR                            |
| Brand               | ID                                 |
| washing instruction | * 0 2 8 0                          |
| Recommended VAS     | Water transfer                     |

## Description

Soft Lyocell T-shirt featuring stylish cuts with textured honeycomb pattern. Lyocell is crafted from responsibly manufactured fibres whose raw materials are based on recycled polyester. The natural Lyocell material provides a high degree of comfort, antibacterial properties and has a natural quick-dry function by which the fibres absorb and release moisture, so the material always feels dry and comfortable against the skin.