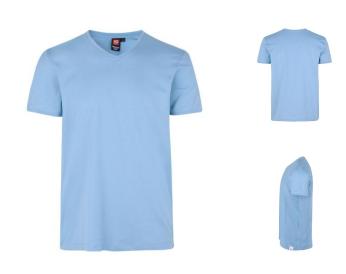

# PRO Wear CARE T-shirt | V-neck

Light blue

| Composition         | 60% cotton 40% recycled polyester |
|---------------------|-----------------------------------|
| Weight              | 210-220                           |
| Size                | XS - 6XL                          |
| Fit                 | REGULAR                           |
| Brand               | PW                                |
| washing instruction |                                   |
| Recommended VAS     | Water transfer                    |

### Description

EU flower certified, casual T-shirt with perfectly cut V-neck, narrow neck and sleeve ribbing and extra reinforcement at the neck and should seams. Casual design and attractively fitted without compromising on freedom of movement. The T-shirt is made of responsibly produced cotton and recycled polyester and has undergone a pre-shrinking process at very high temperatures, both before and after dyeing, for extra stability and long life.