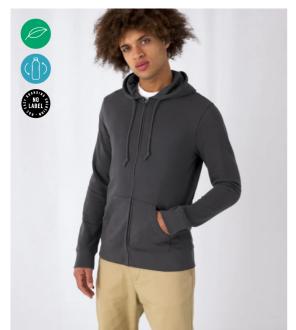

#### **Details**

B&C, NOW sourcing 100% More Sustainable fibres for all cotton-based product

Hi, I'm Organic and Organic In Conversion! I'm the conscious Zipped Hood, I'm trendy, I'm available in 11 fascinating colours and I'm super soft & exceptionally printable.

- Trendy Organic and Organic In Conversion Zipped Hooded sweatshirt with Retail Fashion oriented look & feel
- Strong styling with great fitting and perfect length
- Side seams ensure the best fit and a masculine silhouette
- Identical colours (11) for men and women for a perfect duo
- 7 sizes XS to 3XL
- Easy branding solution B&C No Label Solution
- Inside Single Jersey halfmoon in back to allow easy branding personalisation
- · Qualitative herringbone necktape
- Retail like features: covered metal zip, single jersey lined hood, qualitative herringbone necktape and fashionable drawcord