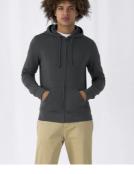

- Trendy Organic and Organic In Conversion Zipped Hooded sweatshirt with Retail Fashion oriented look & feel
- Strong styling with great fitting and perfect length
- Side seams ensure the best fit and a masculine silhouette
- Identical colours (11) for men and women for a perfect duo
- 7 sizes XS to 3XL
- Easy branding solution B&C No Label Solution
- Inside Single Jersey halfmoon in back to allow easy branding personalisation
- · Qualitative herringbone necktape
- Retail like features: covered metal zip, single jersey lined hood, qualitative herringbone necktape and fashionable drawcord