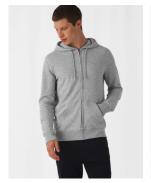

- Trendy Organic and Organic In Conversion Zipped Hooded sweatshirt with Retail Fashion oriented look & feel
- Strong styling with great fitting and perfect length
- Side seams ensure the best fit and a masculine silhouette
- Identical colours (11) for men and women for a perfect duo
- 7 sizes XS to 3XL
- Easy branding solution B&C No Label Solution
- Inside Single Jersey halfmoon in back to allow easy branding personalisation
- · Qualitative herringbone necktape
- Retail like features: covered metal zip, single jersey lined hood, qualitative herringbone necktape and fashionable drawcord