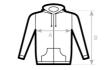

## Care instructions

All our products are tested and approved using all main print techniques.

View on the website

| B&C INSPIRE ZIPPED HOOD    | XS | S  | М    | L  | XL   | 2XL | 3XL |
|----------------------------|----|----|------|----|------|-----|-----|
| A HALF CHEST B BODY LENGTH | 49 | 52 | 55,5 | 59 | 62,5 | 66  | 70  |
|                            | 68 | 70 | 72   | 74 | 76   | 78  | 79  |